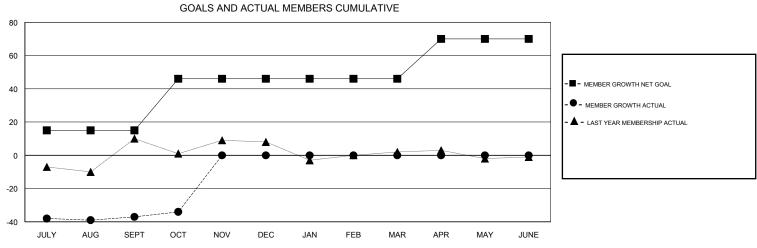

## **HOWARD HUDSON LOCATION OREGON GMT CA** Clubs Members RESULTS FOR 2017-2018 RESULTS FOR 2017-2018 NEW CLUB GOAL NEW CLUBS DROPPED CLUBS MEMBER GROWTH NET MEMBER GROWTH DROPPED QUARTER QUARTER GOAL ACTUAL MEMBERS ACTUAL (including transfers) 0 0 0 15 29 62 JULY/AUG/SEPT JULY/AUG/SEPT 0 31 7 3 OCT/NOV/DEC OCT/NOV/DEC 0 0 0 0 0 0 JAN/FEB/MAR JAN/FEB/MAR 0 0 0 0 24 APR/MAY/JUNE APR/MAY/JUNE