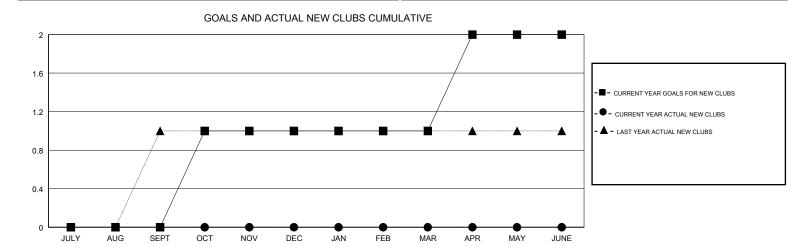

## **HOWARD HUDSON LOCATION OREGON GMT CA** Clubs Members RESULTS FOR 2017-2018 RESULTS FOR 2017-2018 NEW CLUB GOAL NEW CLUBS DROPPED CLUBS MEMBER GROWTH NET MEMBER GROWTH DROPPED QUARTER QUARTER GOAL ACTUAL MEMBERS ACTUAL (including transfers) 0 0 0 15 29 62 JULY/AUG/SEPT JULY/AUG/SEPT 0 31 7 3 OCT/NOV/DEC OCT/NOV/DEC 0 0 0 0 0 0 JAN/FEB/MAR JAN/FEB/MAR 0 0 0 0 24 APR/MAY/JUNE APR/MAY/JUNE